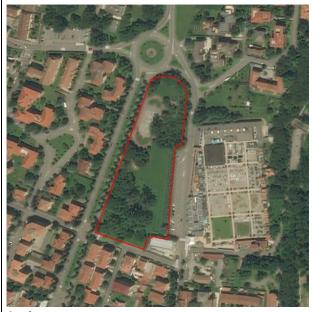

Area name

Area 2

Land use / Land Cover Scale 1:35.000

Ortofoto Scale 1:2.000

| Address   | Via Mazzini. via d'Adda. via Leopardi. Parco dei pinguini |
|-----------|-----------------------------------------------------------|
| Area (ha) | 1.54 ha                                                   |