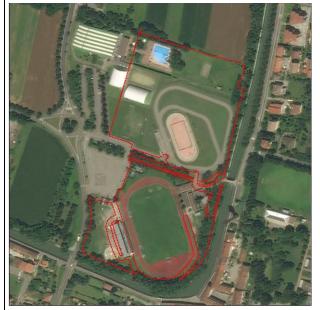

#### TERRITORIAL FRAMEWORK

Land use / Land Cover Scale 1:35.000

Ortofoto Scale 1:2.000

Photos

| Address   | Via verdi, area Belvedere |
|-----------|---------------------------|
| Area (ha) | 1.7 ha                    |

| AREA CHARACTERISTICS  |                                                                                                          |  |
|-----------------------|----------------------------------------------------------------------------------------------------------|--|
|                       | Land Use / Land Cover                                                                                    |  |
| Land Use / Land Cover | Anthropic areas:  Degraded non-vegetated areas  Urban Green areas  Sports and leisure facilities         |  |
|                       | Agricultural areas:  Arable land  Permanent crops                                                        |  |
|                       | Natural and semi-natural areas  Broad-leaved forest Coniferous forest Scrub and or herbaceous vegetation |  |
|                       | Water bodies  ☐ Artificial water courses  ☐ Water courses ☐ Lack of Water courses                        |  |
|                       | Other:                                                                                                   |  |
|                       | Territorial context urban periurban rural                                                                |  |
|                       | Vegetation density                                                                                       |  |
| S                     | Urban facilities. urban furniture and accessibility services                                             |  |
| Recreation facilities | Playground for kids Area for senior activities Sport facilities                                          |  |
| ı faci                | Enclosure Dog park Kiosk                                                                                 |  |
| ation                 | Drinking fountain Lighting Waste basket                                                                  |  |
| crea                  | Bike rank Bench                                                                                          |  |
| Re                    | Others:                                                                                                  |  |
|                       |                                                                                                          |  |
| TOTAL VALUE:0.9/1     |                                                                                                          |  |
| Weakne<br>Poo         | esses<br>r perception of the area                                                                        |  |