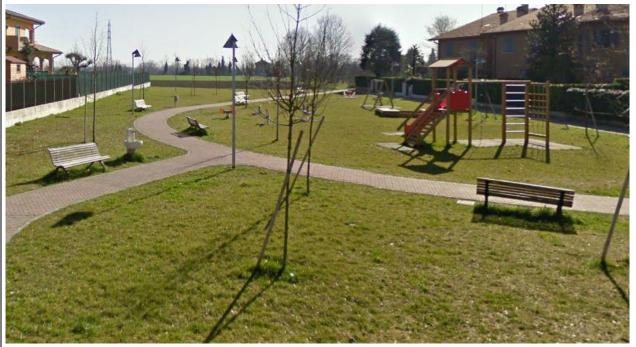

#### TERRITORIAL FRAMEWORK

Land use / Land Cover Scale 1:35.000

Ortofoto Scale 1:2.000

Photos

| Address   | Via verdi, area Belvedere |
|-----------|---------------------------|
| Area (ha) | 1.7 ha                    |

| AREA CHARACTERISTICS  |                                                                                                          |  |
|-----------------------|----------------------------------------------------------------------------------------------------------|--|
|                       | Land Use / Land Cover                                                                                    |  |
| Land Use / Land Cover | Anthropic areas:  Degraded non-vegetated areas  Urban Green areas  Sports and leisure facilities         |  |
|                       | Agricultural areas:  Arable land  Permanent crops                                                        |  |
|                       | Natural and semi-natural areas  Broad-leaved forest Coniferous forest Scrub and or herbaceous vegetation |  |
|                       | Water bodies  ☐ Artificial water courses  ☐ Water courses ☐ Lack of Water courses                        |  |
|                       | Other:                                                                                                   |  |
|                       | Territorial context urban periurban rural                                                                |  |
|                       | Vegetation density                                                                                       |  |
| S                     | Urban facilities. urban furniture and accessibility services                                             |  |
| Recreation facilities | Playground for kids Area for senior activities Sport facilities                                          |  |
| ı faci                | Enclosure Dog park Kiosk                                                                                 |  |
| ation                 | Drinking fountain Lighting Waste basket                                                                  |  |
| crea                  | Bike rank Bench                                                                                          |  |
| Re                    | Others:                                                                                                  |  |
|                       |                                                                                                          |  |
| TOTAL VALUE:0.9/1     |                                                                                                          |  |
| Weakne<br>Poo         | esses<br>r perception of the area                                                                        |  |