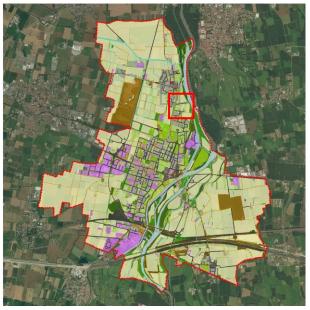

#### TERRITORIAL FRAMEWORK

Land use / Land Cover Scale 1:35.000

Ortofoto Scale 1:2.000

Photos

| Address   | Via verdi, area Belvedere |
|-----------|---------------------------|
| Area (ha) | 1.7 ha                    |

| AREA CHARACTERISTICS  |                                                                                                          |  |
|-----------------------|----------------------------------------------------------------------------------------------------------|--|
|                       | Land Use / Land Cover                                                                                    |  |
| Land Use / Land Cover | Anthropic areas:  Degraded non-vegetated areas  Urban Green areas  Sports and leisure facilities         |  |
|                       | Agricultural areas:  Arable land  Permanent crops                                                        |  |
|                       | Natural and semi-natural areas  Broad-leaved forest Coniferous forest Scrub and or herbaceous vegetation |  |
|                       | Water bodies  ☐ Artificial water courses  ☐ Water courses ☐ Lack of Water courses                        |  |
|                       | Other:                                                                                                   |  |
|                       | Territorial context urban periurban rural                                                                |  |
|                       | Vegetation density                                                                                       |  |
| S                     | Urban facilities. urban furniture and accessibility services                                             |  |
| Recreation facilities | Playground for kids Area for senior activities Sport facilities                                          |  |
| ı faci                | Enclosure Dog park Kiosk                                                                                 |  |
| ation                 | Drinking fountain Lighting Waste basket                                                                  |  |
| crea                  | Bike rank Bench                                                                                          |  |
| Re                    | Others:                                                                                                  |  |
|                       |                                                                                                          |  |
| TOTAL VALUE:0.9/1     |                                                                                                          |  |
| Weakne<br>Poo         | esses<br>r perception of the area                                                                        |  |