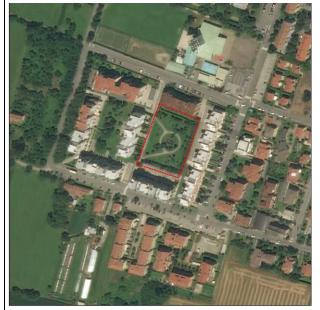

Municipality of Cassano d'Adda (Province of Milano)

Survey n° 008

Date 22

22/07/2017

Researcher

Silvia Ronchi

Area name

Area 8

Land use / Land Cover Scale 1:35.000

Ortofoto Scale 1:2.000

Photos

| Address   | Via Don Minzoni |
|-----------|-----------------|
| Area (ha) | 0.08 ha         |

| AREA CHARACTERISTICS  |                                                                                                                                                               |                                                          |
|-----------------------|---------------------------------------------------------------------------------------------------------------------------------------------------------------|----------------------------------------------------------|
|                       | Land Use / Land Cover                                                                                                                                         |                                                          |
| Land Use / Land Cover | Anthropic areas:  Degraded non-vegetated areas Sports and leisure facilities                                                                                  | Urban Green areas                                        |
|                       | Agricultural areas: ☐ Arable land                                                                                                                             | Permanent crops                                          |
|                       | Natural and semi-natural areas  Broad-leaved forest  Mixed forest                                                                                             | ☐ Coniferous forest ☐ Scrub and or herbaceous vegetation |
|                       | Water bodies  ☐ Artificial water courses ☐ Water courses  Other: ☐                                                                                            | Lack of Water courses                                    |
|                       | Territorial context urban periurban rural  Vegetation density                                                                                                 |                                                          |
|                       | 30% 30-50% 50-80%                                                                                                                                             | > 80%                                                    |
| Recreation facilities | Urban facilities. urban furniture and  ☐ Playground for kids ☐ Area for s ☐ Enclosure ☐ Dog park ☐ Drinking fountain ☐ Lighting ☐ Bike rank ☐ Bench ☐ Others: | enior activities Sport facilities                        |
| TOTAL VALUE: 0.8/1    |                                                                                                                                                               |                                                          |
| Weakne<br>Low         | esses<br>v shading                                                                                                                                            |                                                          |