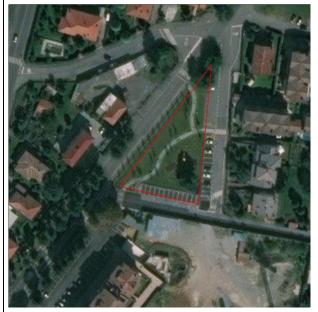

Area name

Area 2

Land use / Land Cover Scale 1:35.000

Ortofoto Scale 1:2.000

| Address   | Via Mazzini. via d'Adda. via Leopardi. Parco dei pinguini |
|-----------|-----------------------------------------------------------|
| Area (ha) | 1.54 ha                                                   |

| AREA CHARACTERISTICS  |                                                                               |                                        |
|-----------------------|-------------------------------------------------------------------------------|----------------------------------------|
|                       | Land Use / Land Cover                                                         |                                        |
|                       | Anthropic areas:  Degraded non-vegetated areas  Sports and leisure facilities | Urban Green areas                      |
|                       |                                                                               |                                        |
| l Cover               | Agricultural areas: Arable land                                               | Permanent crops                        |
|                       | Natural and semi-natural areas  Broad-leaved forest                           | Coniferous forest                      |
| Lan                   | Mixed forest                                                                  | Scrub and or herbaceous vegetation     |
| Land Use / Land Cover | Water bodies  ☐ Artificial water courses  ☐ Water courses                     | Lack of Water courses                  |
|                       | Other: \[                                                                     | _                                      |
|                       | Territorial context urban periurban rura                                      | 1                                      |
|                       | <b>Vegetation density</b> ☐ < 30% ☐ 30-50% ☐ 50-8                             | 80% > 80%                              |
| S                     | Urban facilities. urban furnitur                                              | e and accessibility services           |
| Recreation facilities | Playground for kids Area                                                      | for senior activities Sport facilities |
| ı faci                | Enclosure Dog                                                                 | park Kiosk                             |
| ation                 | <u> </u>                                                                      | ting Waste basket                      |
| ecre                  | Bike rank Ben                                                                 | ch                                     |
| ž                     | Others:                                                                       |                                        |
| TOTAL VALUE:1/1       |                                                                               |                                        |
| Weakne<br>Poo         | esses<br>r urban furniture (lack of bike rank                                 | , baskets, lighting)                   |