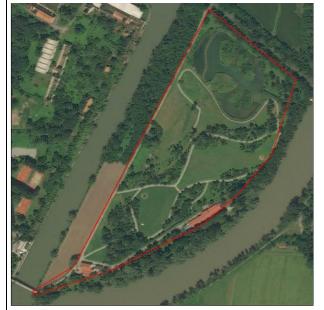

Land use / Land Cover Scale 1:35.000

Ortofoto Scale 1:3.000

Address Isola Borromeo Area (ha) 10.58 ha

| AREA CHARACTERISTICS  |                                                                   |                                                          |
|-----------------------|-------------------------------------------------------------------|----------------------------------------------------------|
|                       | Land Use / Land Cover                                             |                                                          |
|                       | Anthropic areas:  Degraded non-vegetated areas                    | Urban Green areas                                        |
|                       | Sports and leisure facilities                                     |                                                          |
|                       | Agricultural areas:  Arable land                                  | Permanent crops                                          |
| nd Cover              | Natural and semi-natural areas  Broad-leaved forest  Mixed forest | ☐ Coniferous forest ☐ Scrub and or herbaceous vegetation |
| Land Use / Land Cover | Water bodies  Artificial water courses  Water courses             | Lack of Water courses                                    |
| 1                     | Other:                                                            | Lack of water courses                                    |
|                       | Territorial context  ☐ urban ☐ periurban ☐ rural                  |                                                          |
|                       | <b>Vegetation density</b>   < 30%                                 | > 80%                                                    |
| Š                     | Urban facilities. urban furniture and a                           | ccessibility services                                    |
| Recreation facilities | Playground for kids Area for sen                                  | ior activities Sport facilities                          |
| ı fac                 | Enclosure Dog park                                                | Kiosk                                                    |
| ation                 | Drinking fountain Lighting                                        | Waste basket                                             |
| cre                   | Bike rank Bench                                                   |                                                          |
| Re                    | Others:                                                           |                                                          |
| TOTAL VALUE: 1/1      |                                                                   |                                                          |
| Weakne<br>Low         | accessibility                                                     |                                                          |