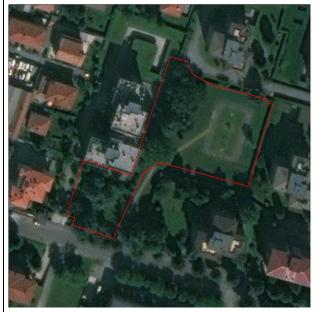

Area name

Area 2

Land use / Land Cover Scale 1:35.000

Ortofoto Scale 1:2.000

| Address   | Via Mazzini. via d'Adda. via Leopardi. Parco dei pinguini |
|-----------|-----------------------------------------------------------|
| Area (ha) | 1.54 ha                                                   |

| AREA CHARACTERISTICS  |                                                                               |                                        |
|-----------------------|-------------------------------------------------------------------------------|----------------------------------------|
|                       | Land Use / Land Cover                                                         |                                        |
|                       | Anthropic areas:  Degraded non-vegetated areas  Sports and leisure facilities | Urban Green areas                      |
|                       |                                                                               |                                        |
| l Cover               | Agricultural areas: Arable land                                               | Permanent crops                        |
|                       | Natural and semi-natural areas  Broad-leaved forest                           | Coniferous forest                      |
| Lan                   | Mixed forest                                                                  | Scrub and or herbaceous vegetation     |
| Land Use / Land Cover | Water bodies  ☐ Artificial water courses  ☐ Water courses                     | Lack of Water courses                  |
|                       | Other: \[                                                                     | _                                      |
|                       | Territorial context urban periurban rura                                      | 1                                      |
|                       | <b>Vegetation density</b> ☐ < 30% ☐ 30-50% ☐ 50-8                             | 80% > 80%                              |
| S                     | Urban facilities. urban furnitur                                              | e and accessibility services           |
| Recreation facilities | Playground for kids Area                                                      | for senior activities Sport facilities |
| ı faci                | Enclosure Dog                                                                 | park Kiosk                             |
| ation                 | <u> </u>                                                                      | ting Waste basket                      |
| ecre                  | Bike rank Ben                                                                 | ch                                     |
| ž                     | Others:                                                                       |                                        |
| TOTAL VALUE:1/1       |                                                                               |                                        |
| Weakne<br>Poo         | esses<br>r urban furniture (lack of bike rank                                 | , baskets, lighting)                   |