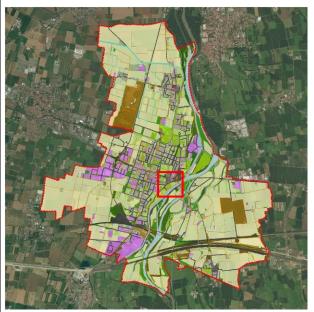

#### TERRITORIAL FRAMEWORK

Land use / Land Cover Scale 1:35.000

Ortofoto Scale 1:2.000

Photos

| Address   | Via verdi, area Belvedere |
|-----------|---------------------------|
| Area (ha) | 1.7 ha                    |