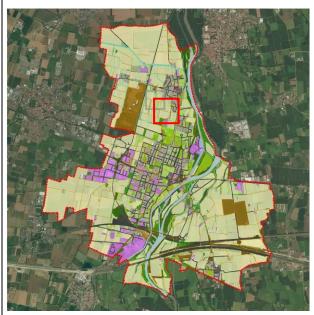

Area name

Area 2

Land use / Land Cover Scale 1:35.000

Ortofoto Scale 1:2.000

| Address   | Via Mazzini. via d'Adda. via Leopardi. Parco dei pinguini |
|-----------|-----------------------------------------------------------|
| Area (ha) | 1.54 ha                                                   |

| AREA CHARACTERISTICS  |                                                                               |                                        |
|-----------------------|-------------------------------------------------------------------------------|----------------------------------------|
|                       | Land Use / Land Cover                                                         |                                        |
|                       | Anthropic areas:  Degraded non-vegetated areas  Sports and leisure facilities | Urban Green areas                      |
|                       |                                                                               |                                        |
| l Cover               | Agricultural areas: Arable land                                               | Permanent crops                        |
|                       | Natural and semi-natural areas  Broad-leaved forest                           | Coniferous forest                      |
| Lan                   | Mixed forest                                                                  | Scrub and or herbaceous vegetation     |
| Land Use / Land Cover | Water bodies  ☐ Artificial water courses  ☐ Water courses                     | Lack of Water courses                  |
|                       | Other: \[                                                                     | _                                      |
|                       | Territorial context urban periurban rura                                      | 1                                      |
|                       | <b>Vegetation density</b> ☐ < 30% ☐ 30-50% ☐ 50-8                             | 80% > 80%                              |
| S                     | Urban facilities. urban furnitur                                              | e and accessibility services           |
| Recreation facilities | Playground for kids Area                                                      | for senior activities Sport facilities |
| ı faci                | Enclosure Dog                                                                 | park Kiosk                             |
| ation                 | <u> </u>                                                                      | ting Waste basket                      |
| ecre                  | Bike rank Ben                                                                 | ch                                     |
| ž                     | Others:                                                                       |                                        |
| TOTAL VALUE:1/1       |                                                                               |                                        |
| Weakne<br>Poo         | esses<br>r urban furniture (lack of bike rank                                 | , baskets, lighting)                   |