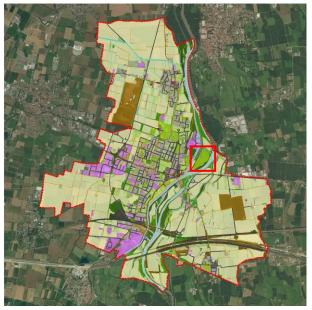

#### TERRITORIAL FRAMEWORK

Land use / Land Cover Scale 1:35.000

Ortofoto Scale 1:2.000

Photos

| Address   | Via verdi, area Belvedere |
|-----------|---------------------------|
| Area (ha) | 1.7 ha                    |