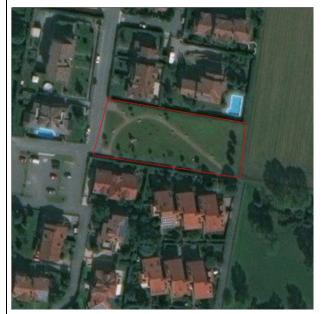

#### TERRITORIAL FRAMEWORK

Land use / Land Cover Scale 1:35.000

Ortofoto Scale 1:2.000

Photos

| Address   | Via verdi, area Belvedere |
|-----------|---------------------------|
| Area (ha) | 1.7 ha                    |

| AREA CHARACTERISTICS  |                                                                                                          |  |
|-----------------------|----------------------------------------------------------------------------------------------------------|--|
|                       | Land Use / Land Cover                                                                                    |  |
| Land Use / Land Cover | Anthropic areas:  Degraded non-vegetated areas  Urban Green areas  Sports and leisure facilities         |  |
|                       | Agricultural areas:  Arable land  Permanent crops                                                        |  |
|                       | Natural and semi-natural areas  Broad-leaved forest Coniferous forest Scrub and or herbaceous vegetation |  |
|                       | Water bodies  ☐ Artificial water courses  ☐ Water courses ☐ Lack of Water courses                        |  |
|                       | Other:                                                                                                   |  |
|                       | Territorial context urban periurban rural                                                                |  |
|                       | Vegetation density                                                                                       |  |
| S                     | Urban facilities. urban furniture and accessibility services                                             |  |
| Recreation facilities | Playground for kids Area for senior activities Sport facilities                                          |  |
| ı faci                | Enclosure Dog park Kiosk                                                                                 |  |
| ation                 | Drinking fountain Lighting Waste basket                                                                  |  |
| crea                  | Bike rank Bench                                                                                          |  |
| Re                    | Others:                                                                                                  |  |
|                       |                                                                                                          |  |
| TOTAL VALUE:0.9/1     |                                                                                                          |  |
| Weakne<br>Poo         | esses<br>r perception of the area                                                                        |  |