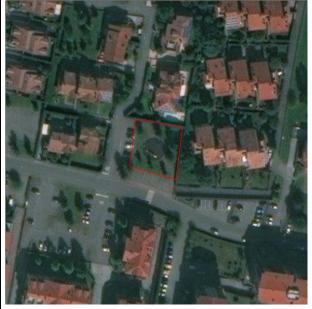

#### TERRITORIAL FRAMEWORK

Land use / Land Cover Scale 1:35.000

Ortofoto Scale 1:2.000

Photos

| Address   | Via verdi, area Belvedere |
|-----------|---------------------------|
| Area (ha) | 1.7 ha                    |

| AREA CHARACTERISTICS  |                                                                                                          |  |
|-----------------------|----------------------------------------------------------------------------------------------------------|--|
|                       | Land Use / Land Cover                                                                                    |  |
| Land Use / Land Cover | Anthropic areas:  Degraded non-vegetated areas  Urban Green areas  Sports and leisure facilities         |  |
|                       | Agricultural areas:  Arable land  Permanent crops                                                        |  |
|                       | Natural and semi-natural areas  Broad-leaved forest Coniferous forest Scrub and or herbaceous vegetation |  |
|                       | Water bodies  ☐ Artificial water courses  ☐ Water courses ☐ Lack of Water courses                        |  |
|                       | Other:                                                                                                   |  |
|                       | Territorial context urban periurban rural                                                                |  |
|                       | Vegetation density                                                                                       |  |
| S                     | Urban facilities. urban furniture and accessibility services                                             |  |
| Recreation facilities | Playground for kids Area for senior activities Sport facilities                                          |  |
| ı faci                | Enclosure Dog park Kiosk                                                                                 |  |
| ation                 | Drinking fountain Lighting Waste basket                                                                  |  |
| crea                  | Bike rank Bench                                                                                          |  |
| Re                    | Others:                                                                                                  |  |
|                       |                                                                                                          |  |
| TOTAL VALUE:0.9/1     |                                                                                                          |  |
| Weakne<br>Poo         | esses<br>r perception of the area                                                                        |  |