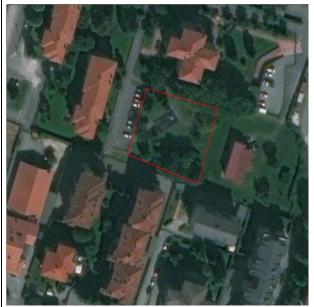

#### TERRITORIAL FRAMEWORK

Land use / Land Cover Scale 1:35.000

Ortofoto Scale 1:2.000

Photos

| Address   | Via verdi, area Belvedere |
|-----------|---------------------------|
| Area (ha) | 1.7 ha                    |

| AREA CHARACTERISTICS  |                                                                                                          |  |
|-----------------------|----------------------------------------------------------------------------------------------------------|--|
|                       | Land Use / Land Cover                                                                                    |  |
| Land Use / Land Cover | Anthropic areas:  Degraded non-vegetated areas  Urban Green areas  Sports and leisure facilities         |  |
|                       | Agricultural areas:  Arable land  Permanent crops                                                        |  |
|                       | Natural and semi-natural areas  Broad-leaved forest Coniferous forest Scrub and or herbaceous vegetation |  |
|                       | Water bodies  ☐ Artificial water courses  ☐ Water courses ☐ Lack of Water courses                        |  |
|                       | Other:                                                                                                   |  |
|                       | Territorial context urban periurban rural                                                                |  |
|                       | Vegetation density                                                                                       |  |
| S                     | Urban facilities. urban furniture and accessibility services                                             |  |
| Recreation facilities | Playground for kids Area for senior activities Sport facilities                                          |  |
| ı faci                | Enclosure Dog park Kiosk                                                                                 |  |
| ation                 | Drinking fountain Lighting Waste basket                                                                  |  |
| crea                  | Bike rank Bench                                                                                          |  |
| Re                    | Others:                                                                                                  |  |
|                       |                                                                                                          |  |
| TOTAL VALUE:0.9/1     |                                                                                                          |  |
| Weakne<br>Poo         | esses<br>r perception of the area                                                                        |  |