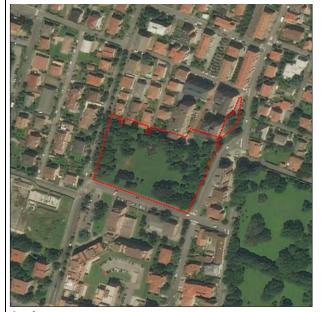

#### TERRITORIAL FRAMEWORK

Land use / Land Cover Scale 1:35.000

Ortofoto Scale 1:2.000

Photos

| Address   | Via verdi, area Belvedere |
|-----------|---------------------------|
| Area (ha) | 1.7 ha                    |