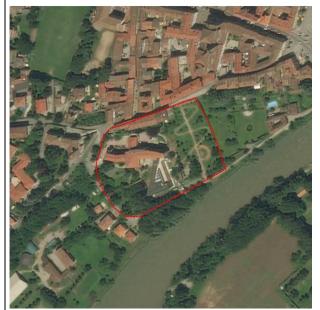

#### TERRITORIAL FRAMEWORK

Land use / Land Cover Scale 1:35.000

Ortofoto Scale 1:2.000

Photos

| Address   | Via verdi, area Belvedere |
|-----------|---------------------------|
| Area (ha) | 1.7 ha                    |