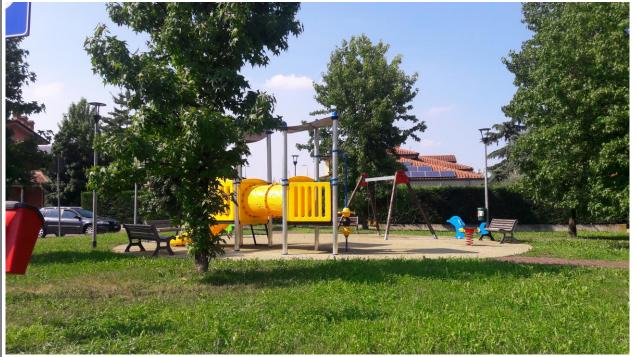

#### TERRITORIAL FRAMEWORK

Land use / Land Cover Scale 1:35.000

Ortofoto Scale 1:2.000

Photos

| Address   | Via verdi, area Belvedere |
|-----------|---------------------------|
| Area (ha) | 1.7 ha                    |

| AREA CHARACTERISTICS  |                                                                                                          |  |
|-----------------------|----------------------------------------------------------------------------------------------------------|--|
|                       | Land Use / Land Cover                                                                                    |  |
| Land Use / Land Cover | Anthropic areas:  Degraded non-vegetated areas  Urban Green areas  Sports and leisure facilities         |  |
|                       | Agricultural areas:  Arable land  Permanent crops                                                        |  |
|                       | Natural and semi-natural areas  Broad-leaved forest Coniferous forest Scrub and or herbaceous vegetation |  |
|                       | Water bodies  ☐ Artificial water courses  ☐ Water courses ☐ Lack of Water courses                        |  |
|                       | Other:                                                                                                   |  |
|                       | Territorial context urban periurban rural                                                                |  |
|                       | Vegetation density                                                                                       |  |
| S                     | Urban facilities. urban furniture and accessibility services                                             |  |
| Recreation facilities | Playground for kids Area for senior activities Sport facilities                                          |  |
| ı faci                | Enclosure Dog park Kiosk                                                                                 |  |
| ation                 | Drinking fountain Lighting Waste basket                                                                  |  |
| crea                  | Bike rank Bench                                                                                          |  |
| Re                    | Others:                                                                                                  |  |
|                       |                                                                                                          |  |
| TOTAL VALUE:0.9/1     |                                                                                                          |  |
| Weakne<br>Poo         | esses<br>r perception of the area                                                                        |  |