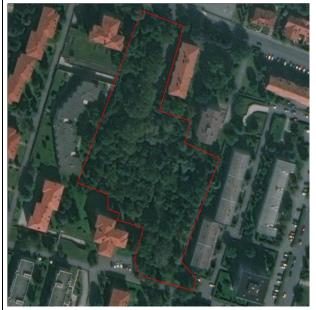

#### TERRITORIAL FRAMEWORK

Land use / Land Cover Scale 1:35.000

Ortofoto Scale 1:2.000

Photos

| Address   | Via verdi, area Belvedere |
|-----------|---------------------------|
| Area (ha) | 1.7 ha                    |

| AREA CHARACTERISTICS  |                                                                                                          |  |
|-----------------------|----------------------------------------------------------------------------------------------------------|--|
|                       | Land Use / Land Cover                                                                                    |  |
| Land Use / Land Cover | Anthropic areas:  Degraded non-vegetated areas  Urban Green areas  Sports and leisure facilities         |  |
|                       | Agricultural areas:  Arable land  Permanent crops                                                        |  |
|                       | Natural and semi-natural areas  Broad-leaved forest Coniferous forest Scrub and or herbaceous vegetation |  |
|                       | Water bodies  ☐ Artificial water courses  ☐ Water courses ☐ Lack of Water courses                        |  |
|                       | Other:                                                                                                   |  |
|                       | Territorial context urban periurban rural                                                                |  |
|                       | Vegetation density                                                                                       |  |
| S                     | Urban facilities. urban furniture and accessibility services                                             |  |
| Recreation facilities | Playground for kids Area for senior activities Sport facilities                                          |  |
| ı faci                | Enclosure Dog park Kiosk                                                                                 |  |
| ation                 | Drinking fountain Lighting Waste basket                                                                  |  |
| crea                  | Bike rank Bench                                                                                          |  |
| Re                    | Others:                                                                                                  |  |
|                       |                                                                                                          |  |
| TOTAL VALUE:0.9/1     |                                                                                                          |  |
| Weakne<br>Poo         | esses<br>r perception of the area                                                                        |  |