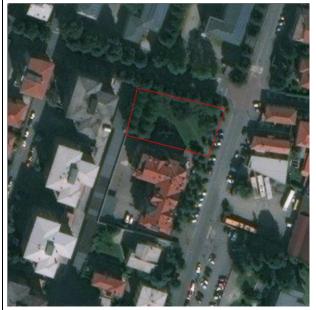

#### TERRITORIAL FRAMEWORK

Land use / Land Cover Scale 1:35.000

Ortofoto Scale 1:2.000

Photos

| Address   | Via verdi, area Belvedere |
|-----------|---------------------------|
| Area (ha) | 1.7 ha                    |

| AREA CHARACTERISTICS  |                                                                                                          |  |
|-----------------------|----------------------------------------------------------------------------------------------------------|--|
|                       | Land Use / Land Cover                                                                                    |  |
| Land Use / Land Cover | Anthropic areas:  Degraded non-vegetated areas  Urban Green areas  Sports and leisure facilities         |  |
|                       | Agricultural areas:  Arable land  Permanent crops                                                        |  |
|                       | Natural and semi-natural areas  Broad-leaved forest Coniferous forest Scrub and or herbaceous vegetation |  |
|                       | Water bodies  ☐ Artificial water courses  ☐ Water courses ☐ Lack of Water courses                        |  |
|                       | Other:                                                                                                   |  |
|                       | Territorial context urban periurban rural                                                                |  |
|                       | Vegetation density                                                                                       |  |
| S                     | Urban facilities. urban furniture and accessibility services                                             |  |
| Recreation facilities | Playground for kids Area for senior activities Sport facilities                                          |  |
| ı faci                | Enclosure Dog park Kiosk                                                                                 |  |
| ation                 | Drinking fountain Lighting Waste basket                                                                  |  |
| crea                  | Bike rank Bench                                                                                          |  |
| Re                    | Others:                                                                                                  |  |
|                       |                                                                                                          |  |
| TOTAL VALUE:0.9/1     |                                                                                                          |  |
| Weakne<br>Poo         | esses<br>r perception of the area                                                                        |  |