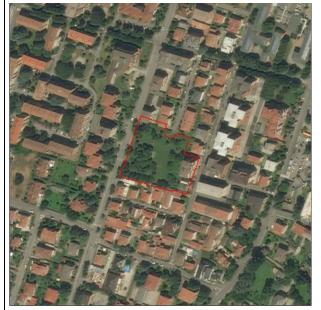

#### TERRITORIAL FRAMEWORK

Land use / Land Cover Scale 1:35.000

Ortofoto Scale 1:2.000

Photos

| Address   | Via verdi, area Belvedere |
|-----------|---------------------------|
| Area (ha) | 1.7 ha                    |