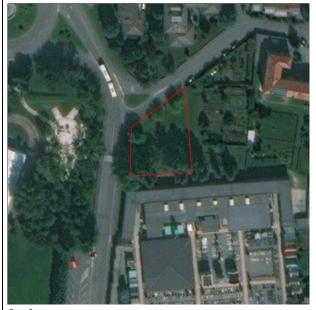

Area name

Area 2

Land use / Land Cover Scale 1:35.000

Ortofoto Scale 1:2.000

| Address   | Via Mazzini. via d'Adda. via Leopardi. Parco dei pinguini |
|-----------|-----------------------------------------------------------|
| Area (ha) | 1.54 ha                                                   |

| AREA CHARACTERISTICS  |                                                                               |                                        |
|-----------------------|-------------------------------------------------------------------------------|----------------------------------------|
|                       | Land Use / Land Cover                                                         |                                        |
|                       | Anthropic areas:  Degraded non-vegetated areas  Sports and leisure facilities | Urban Green areas                      |
|                       |                                                                               |                                        |
| l Cover               | Agricultural areas: Arable land                                               | Permanent crops                        |
|                       | Natural and semi-natural areas  Broad-leaved forest                           | Coniferous forest                      |
| Lan                   | Mixed forest                                                                  | Scrub and or herbaceous vegetation     |
| Land Use / Land Cover | Water bodies  ☐ Artificial water courses  ☐ Water courses                     | Lack of Water courses                  |
|                       | Other: \[                                                                     | _                                      |
|                       | Territorial context urban periurban rura                                      | 1                                      |
|                       | <b>Vegetation density</b> ☐ < 30% ☐ 30-50% ☐ 50-8                             | 80% > 80%                              |
| S                     | Urban facilities. urban furnitur                                              | e and accessibility services           |
| Recreation facilities | Playground for kids Area                                                      | for senior activities Sport facilities |
| ı faci                | Enclosure Dog                                                                 | park Kiosk                             |
| ation                 | <u> </u>                                                                      | ting Waste basket                      |
| ecre                  | Bike rank Ben                                                                 | ch                                     |
| ž                     | Others:                                                                       |                                        |
| TOTAL VALUE:1/1       |                                                                               |                                        |
| Weakne<br>Poo         | esses<br>r urban furniture (lack of bike rank                                 | , baskets, lighting)                   |