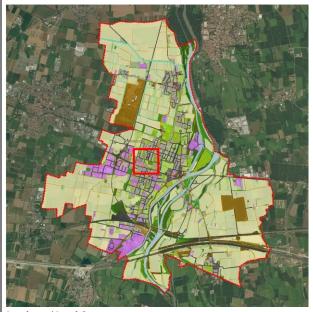

#### TERRITORIAL FRAMEWORK

Land use / Land Cover Scale 1:35.000

Ortofoto Scale 1:2.000

Photos

| Address   | Via verdi, area Belvedere |
|-----------|---------------------------|
| Area (ha) | 1.7 ha                    |